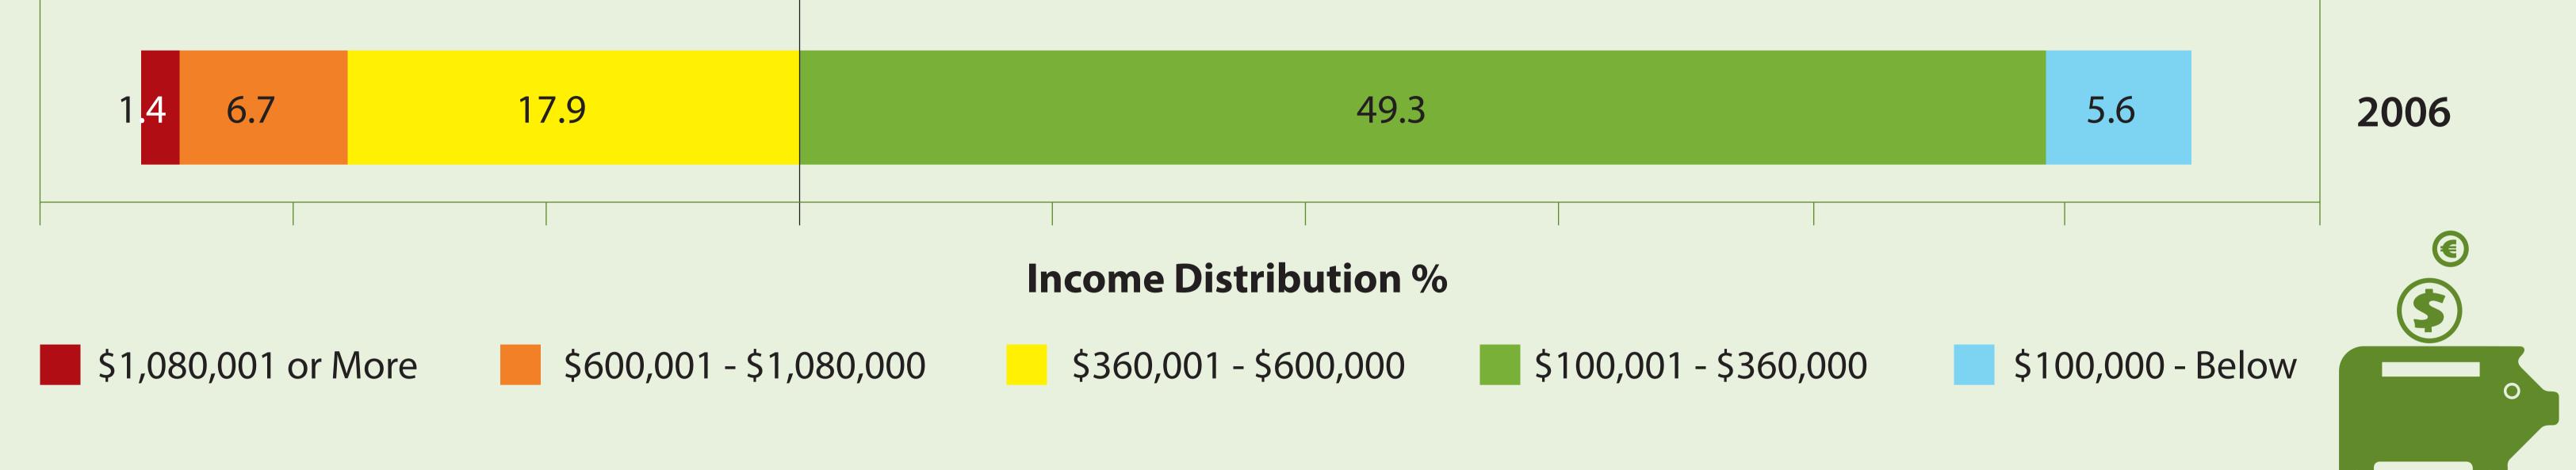

## **Annual Income Distribution of IT Employees (Year 2006-2012)**

Remark: The sum of "Income Distributions %" per year does not equal to 100% because each year there are responses to the survey with unspecified income category.