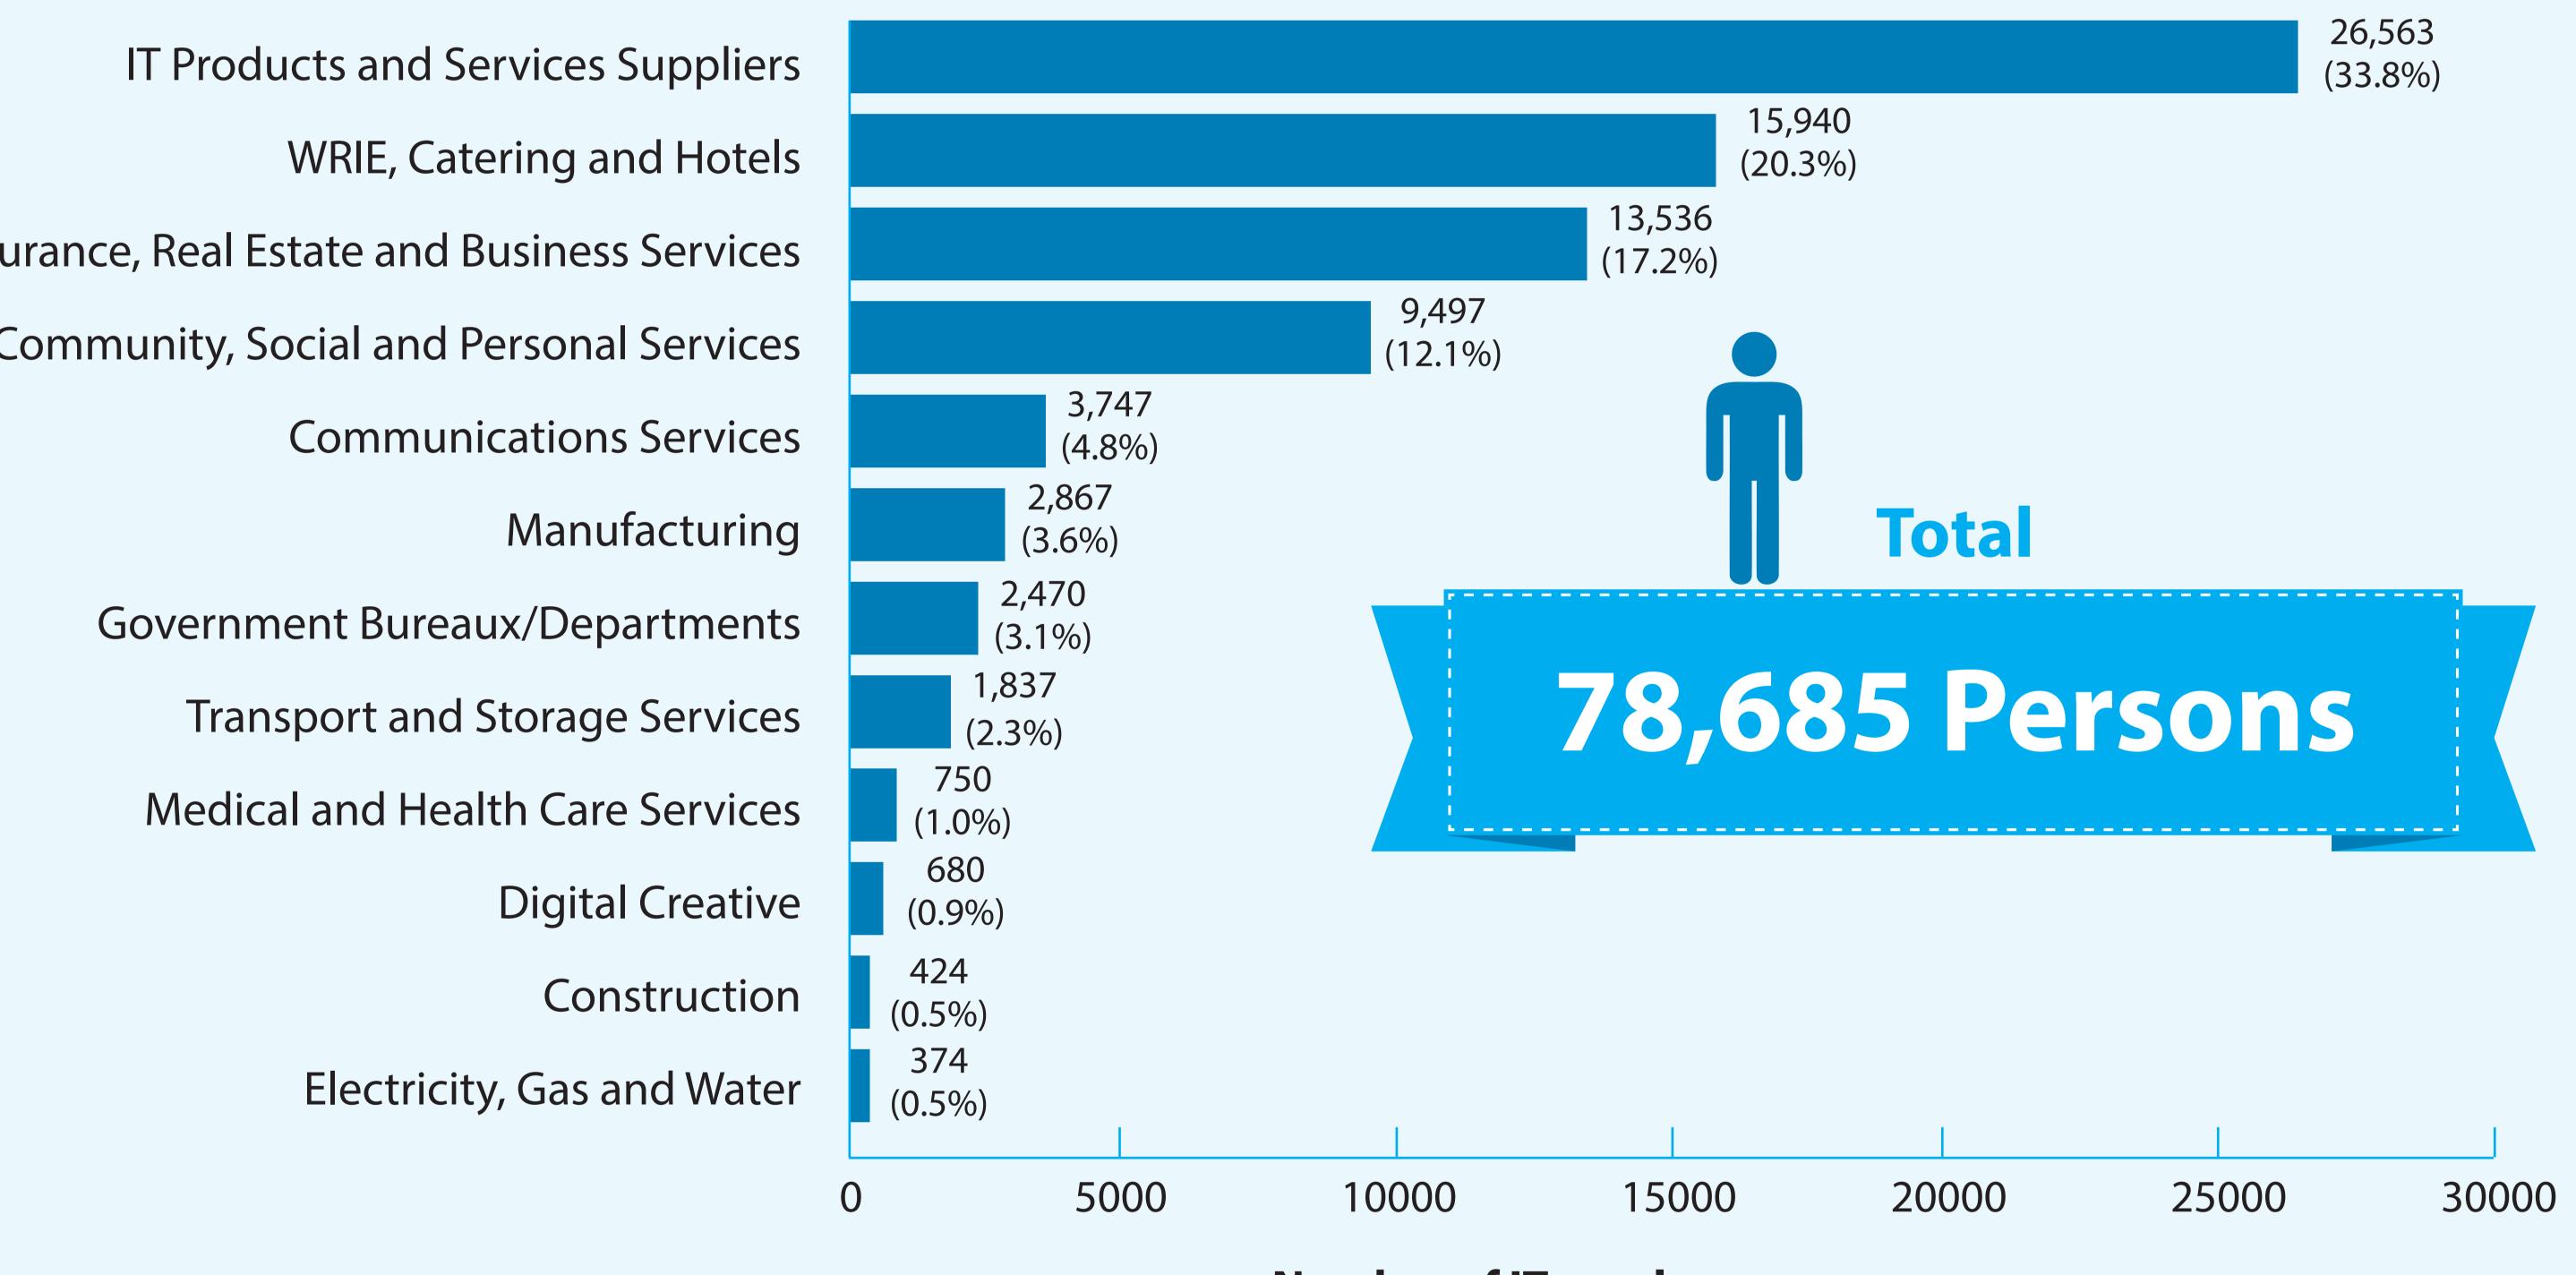

## IT Employees by Sector (Year 2012)

## Sector

IT Products and Services Suppliers

Financing, Insurance, Real Estate and Business Services

Community, Social and Personal Services

**Number of IT employees** 

Remark: The distribution of IT employees by sector may not add up to 100% due to rounding.