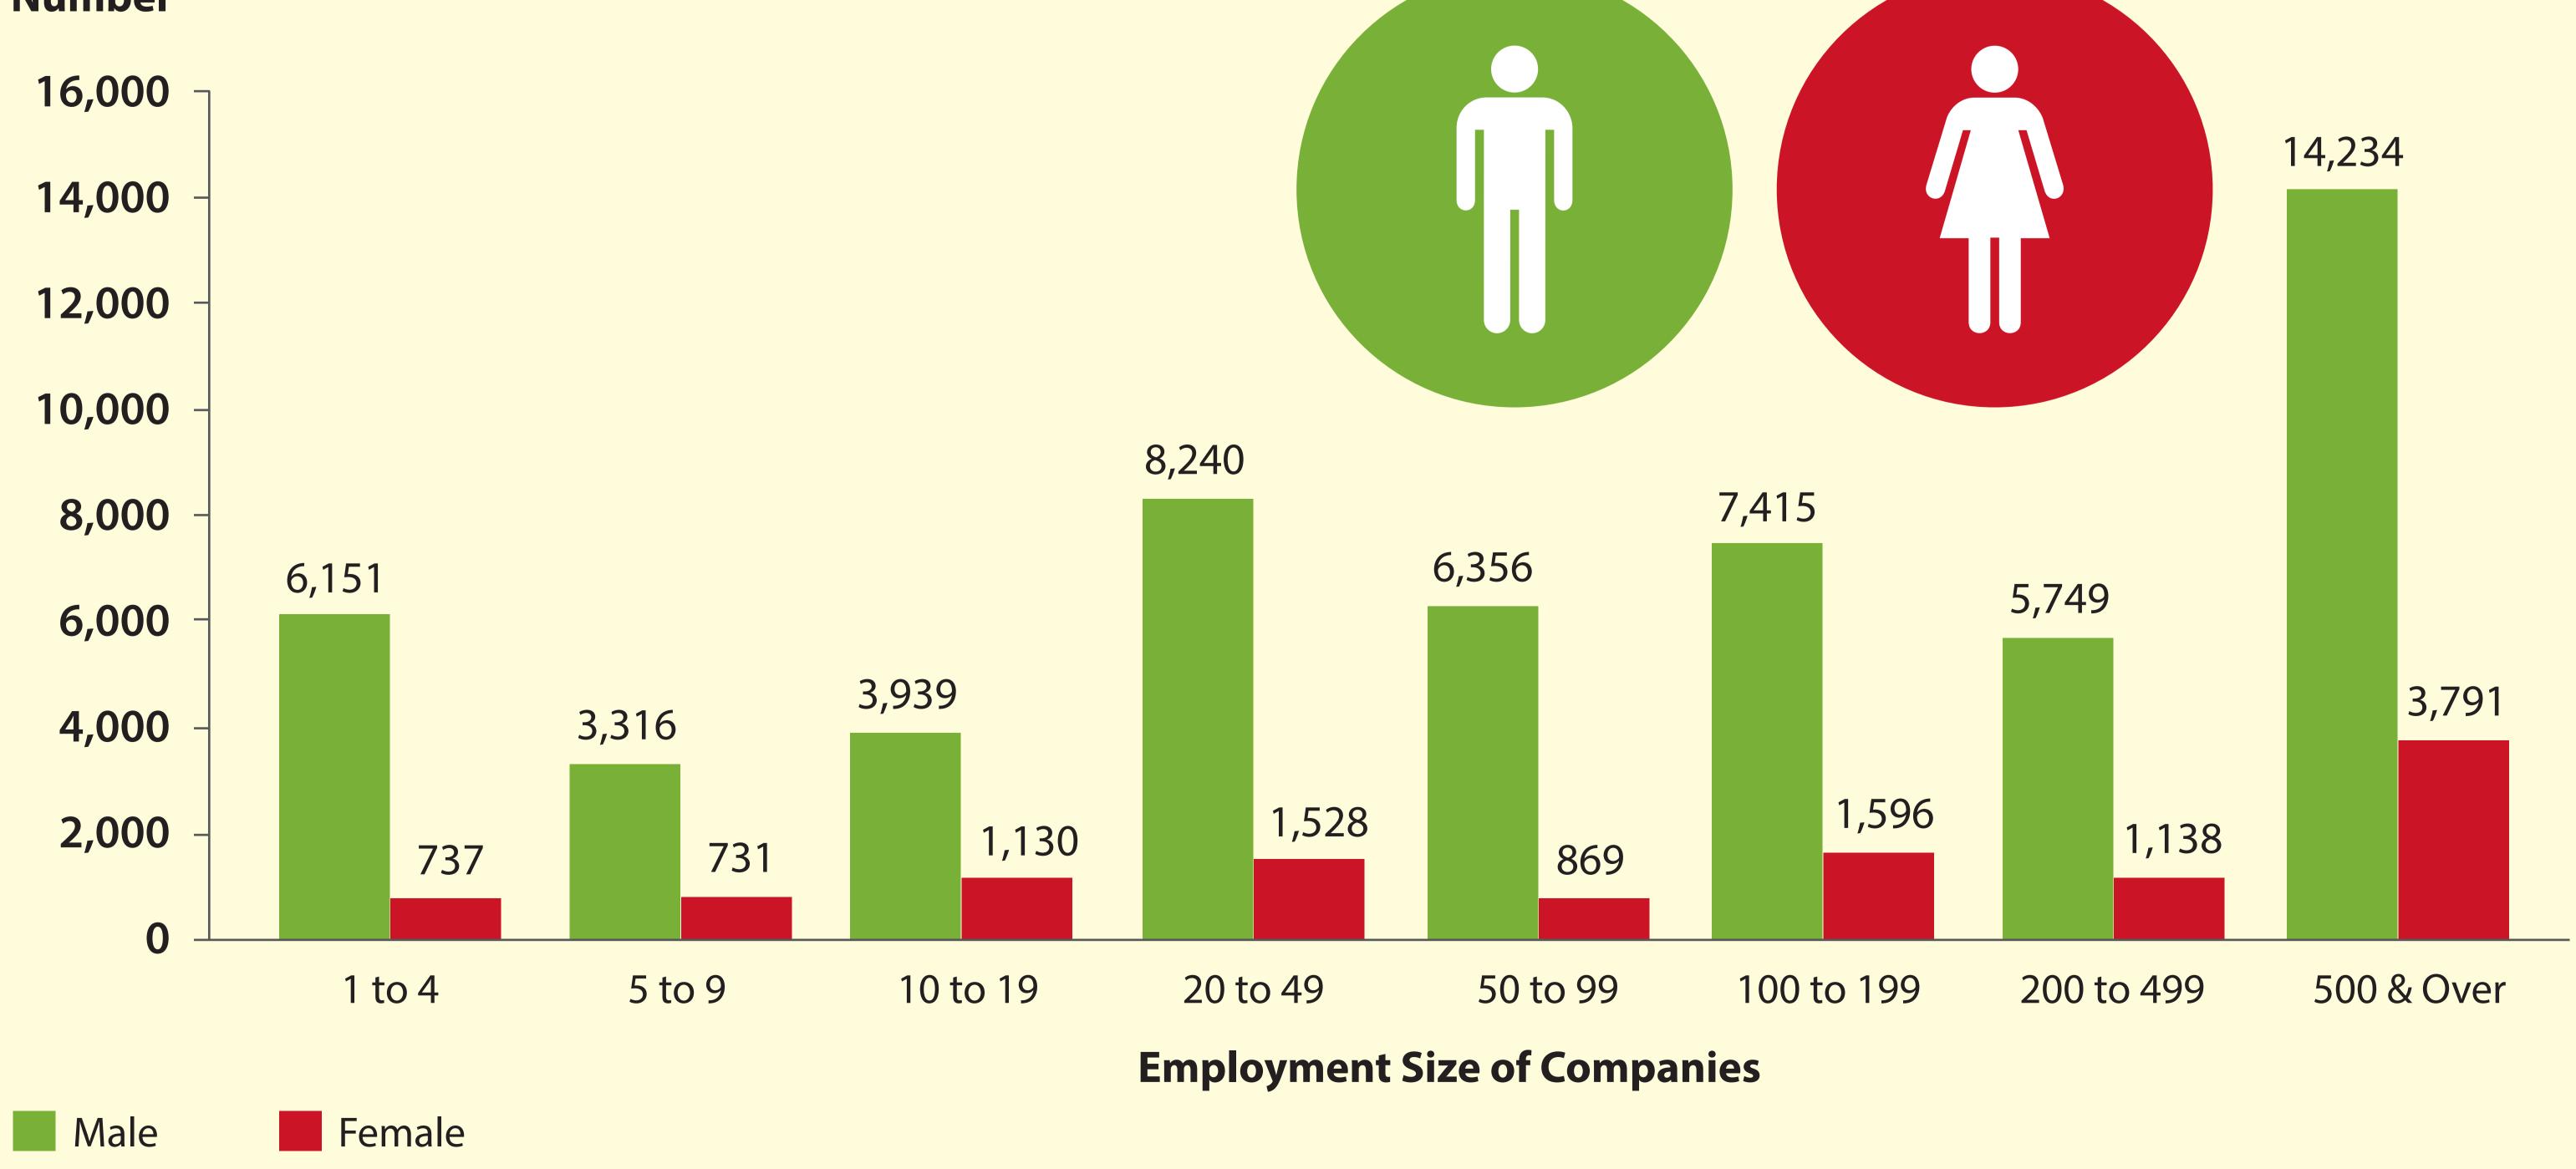

## **Male and Female IT Employees** by Employment Size of Company (Year 2012)

Number

Source: "Report on the 2012 Manpower Survey of the Information Technology Training and Development (CITTD) of the Vocational Training Council (VTC)