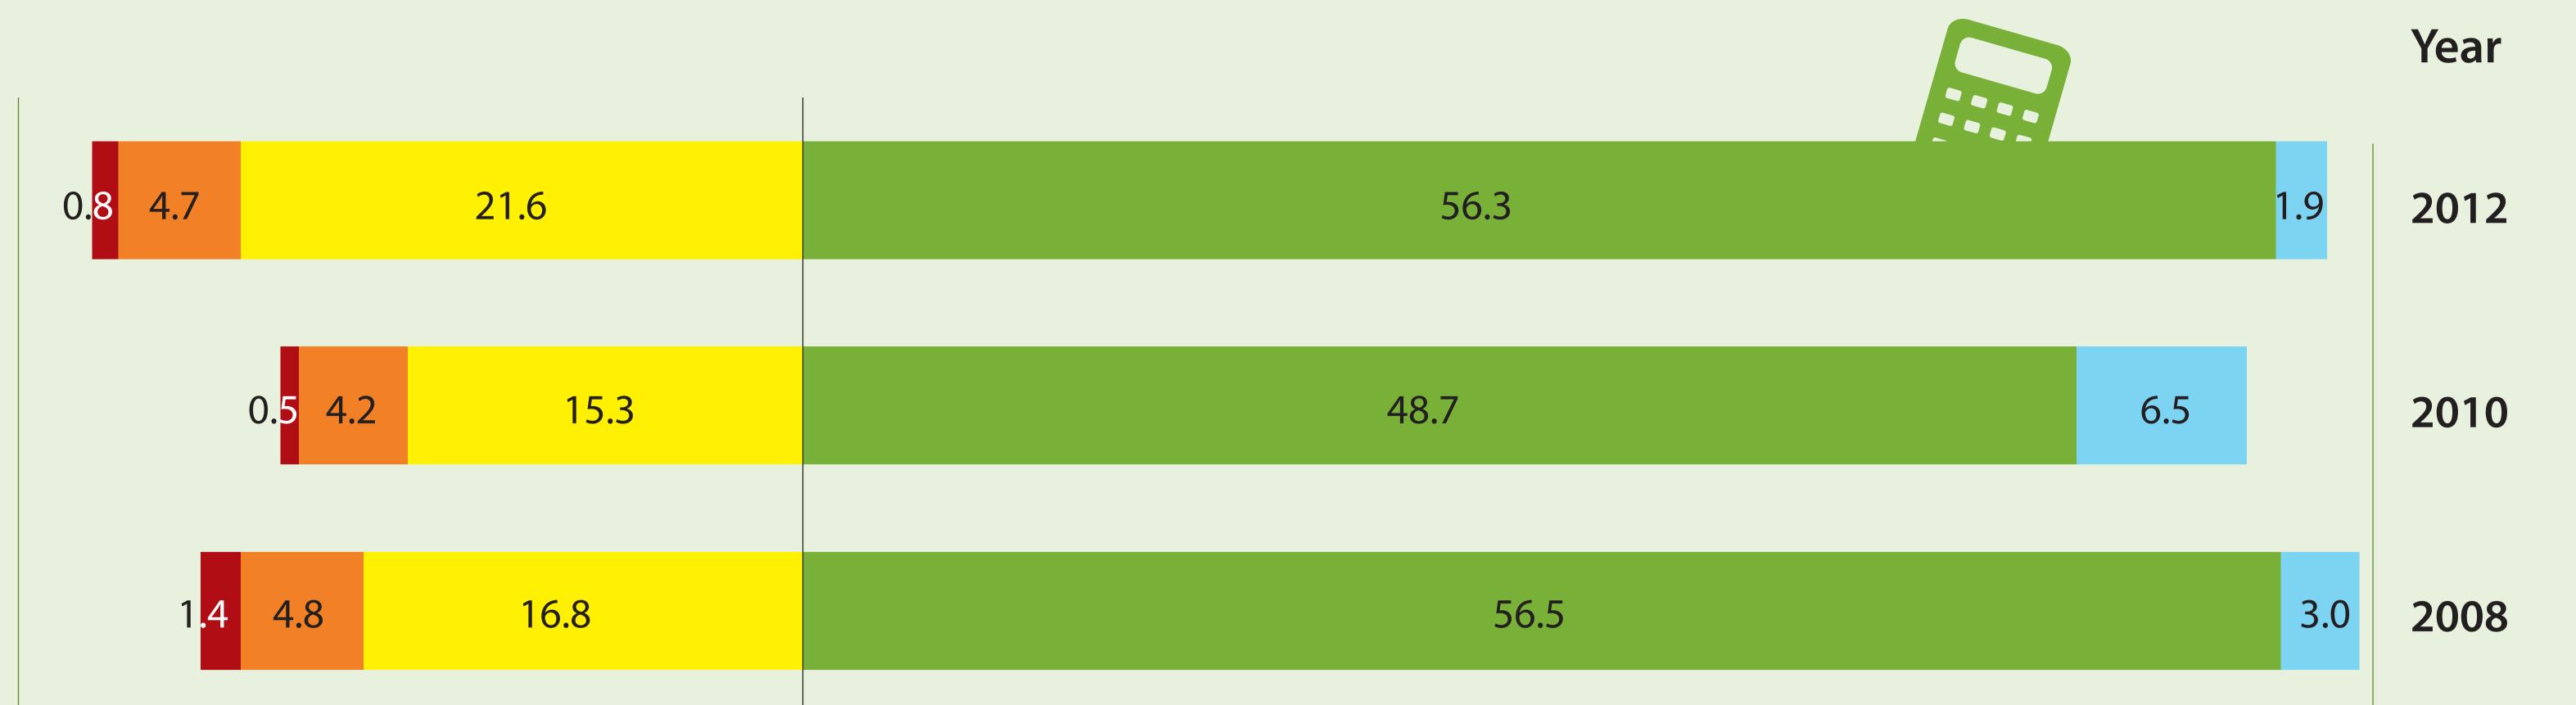

## **Annual Income Distribution of IT Employees (Year 2006-2012)**

Remark: The sum of "Income Distributions %" per year does not equal to 100% because each year there are responses to the survey with unspecified income category.